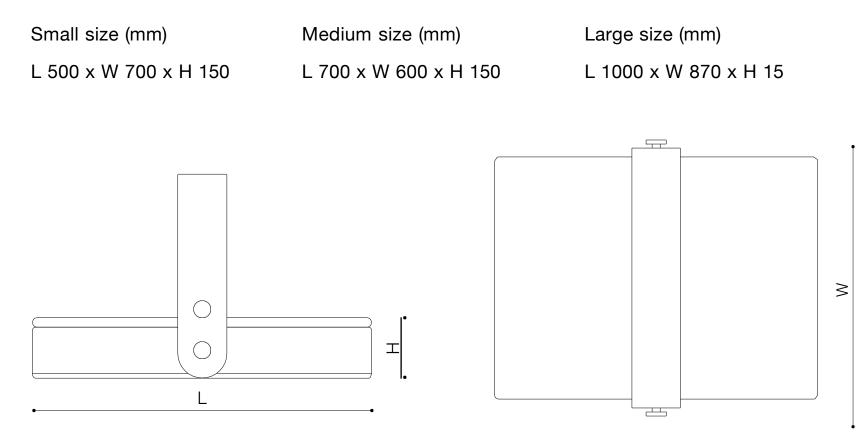

#### ROUND BED

| BIOVITAE LIGHT                                          | UV free<br>led               | Microbicidal<br>Led light |    |
|---------------------------------------------------------|------------------------------|---------------------------|----|
| for a continuous use in presences of humans and animals | energy efficiency<br>natural | natural white<br>light    |    |
|                                                         |                              |                           | 21 |

#### SQUARE BED

| BIOVITAE LIGHT                                          | UV free<br>led               | Microbicidal<br>Led light |   |
|---------------------------------------------------------|------------------------------|---------------------------|---|
| for a continuous use in presences of humans and animals | energy efficiency<br>natural | natural white<br>light    |   |
|                                                         |                              |                           | 2 |