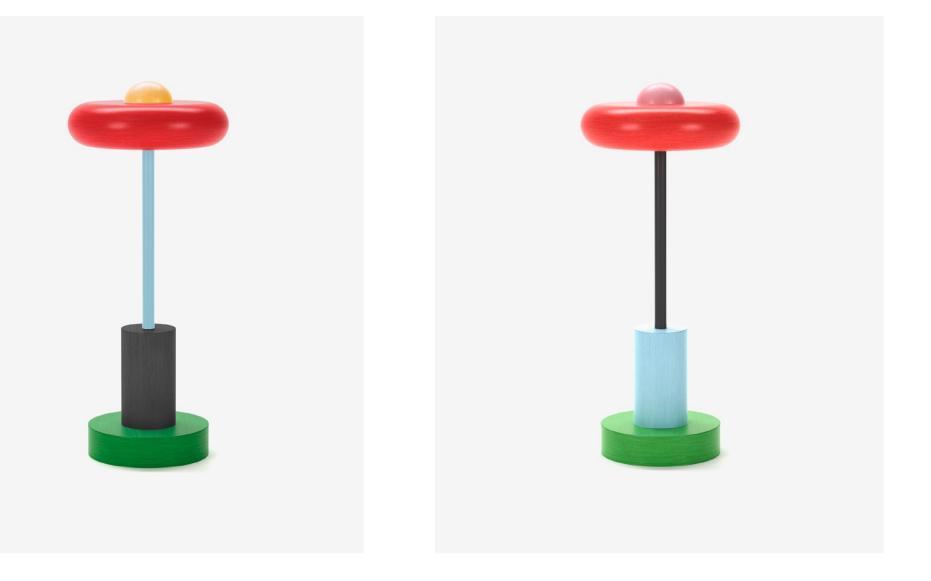

### CLARA LAMP

The warm seaside is beautiful in spring. On the horizon, the line that separates the sun from the water is here, on the beach where two little, barefoot sisters play at leaving their footprints in the sand.

Welcome lightness.

We know a hat protects you from the sun but Clara likes to surprise us and her shade illuminates the table and protects against unwanted guests, the invisible ones no one invited.

Clara arrives at the table before you, and though she sits in silence, she helps you enjoy your lunches and dinners and chatting with friends.

Fortunately, Clara is here.

#### **BIOVITAE LIGHT**

for a continuous use in presences of humans and animals

led

UV free

energy efficiency natural natural white

Microbicidal

Led light

light