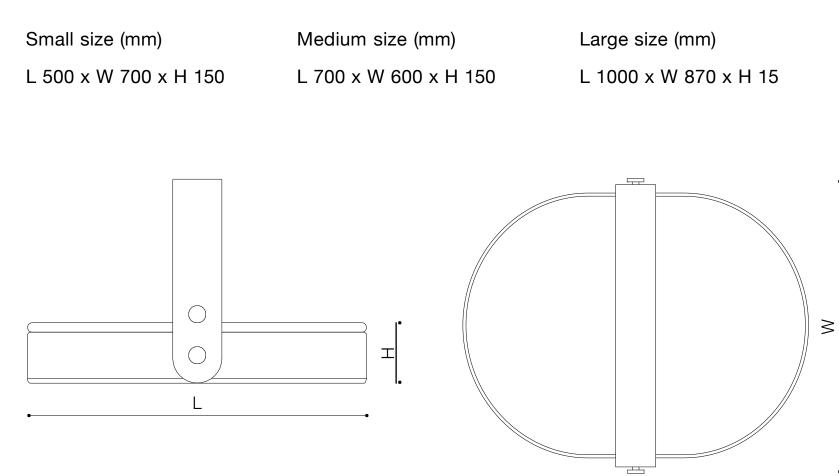

#### ROUND BED

| BIOVITAE LIGHT                                          | UV free<br>led               | Microbicidal<br>Led light |    |
|---------------------------------------------------------|------------------------------|---------------------------|----|
| for a continuous use in presences of humans and animals | energy efficiency<br>natural | natural white<br>light    |    |
|                                                         |                              |                           | 21 |

#### SQUARE BED

| BIOVITAE LIGHT                                          | UV free<br>led               | Microbicidal<br>Led light |   |
|---------------------------------------------------------|------------------------------|---------------------------|---|
| for a continuous use in presences of humans and animals | energy efficiency<br>natural | natural white<br>light    |   |
|                                                         |                              |                           | 2 |