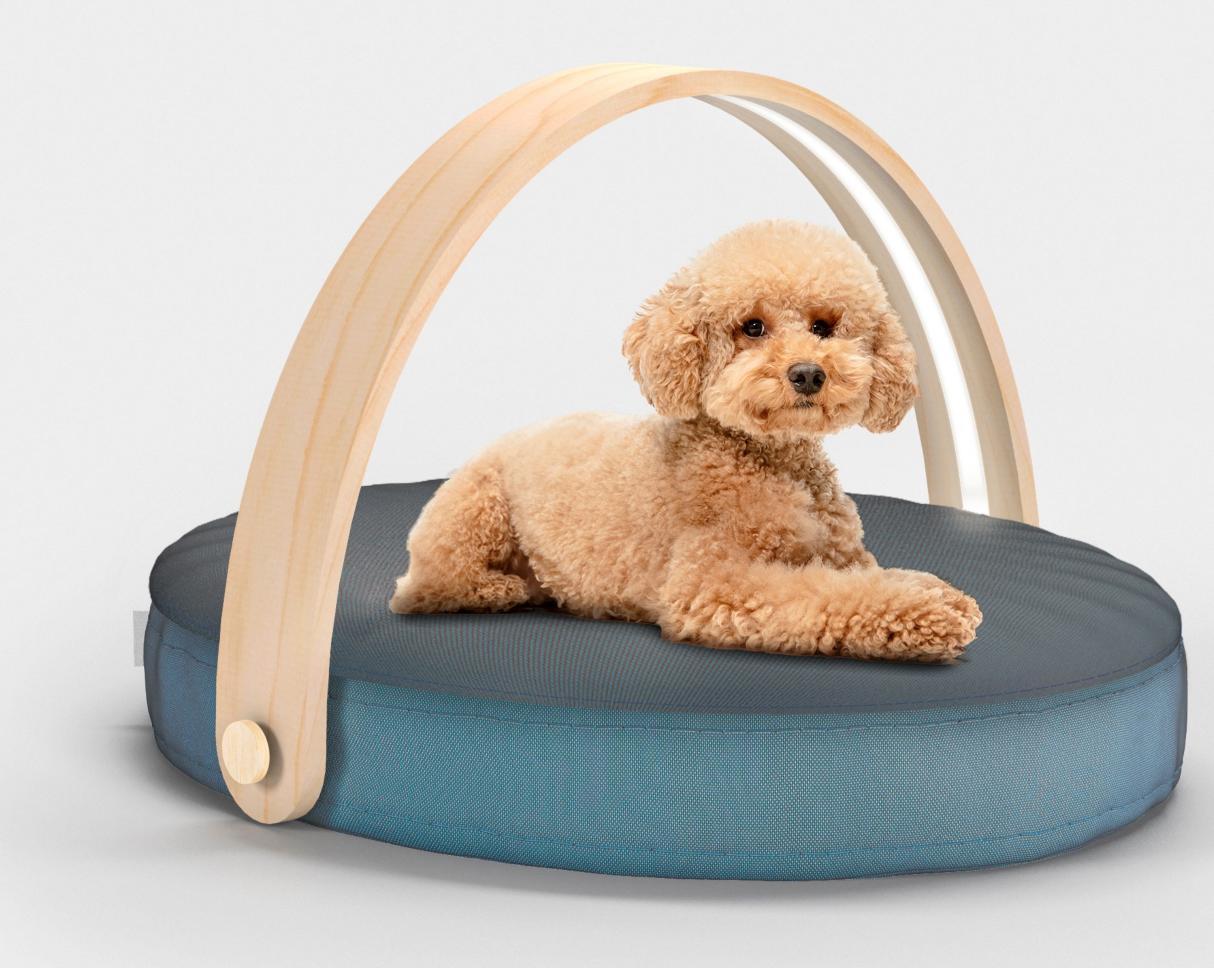

### CHARLIE&GRETA DOG BED

Humidity sensor

Charlie&Greta is the innovative line of sanitizing smart products for the well-being, health and safety of pets and their owners: beds, kennels, bowls and litter trays for dogs and cats. The first product is the sanitizing smart bed.

Charlie&Greta features a fabric treated with TiO2 Rutile that activates with the frequencies of Biovitae and enhances its action, as well as offering a water-repellent and self-cleaning coating.

#### Smart function

In addition to its sanitizing action, Charlie&Greta has several built-in sensors: weight, humidity, temperature, heartbeat detection and breath monitoring to check the

20

- ELIMINATES BACTERIA\*
- ELIMINATES VIRUSES\*
- ELIMINATES FUNGI, MOLDS, AND YEASTS
- PREVENTS ALLERGIES\*\*
- REDUCES ODORS
- UV-FREE
- FOR A CONTINUOUS USE
- ENERGY EFFICIENT
- NATURAL LIGHT