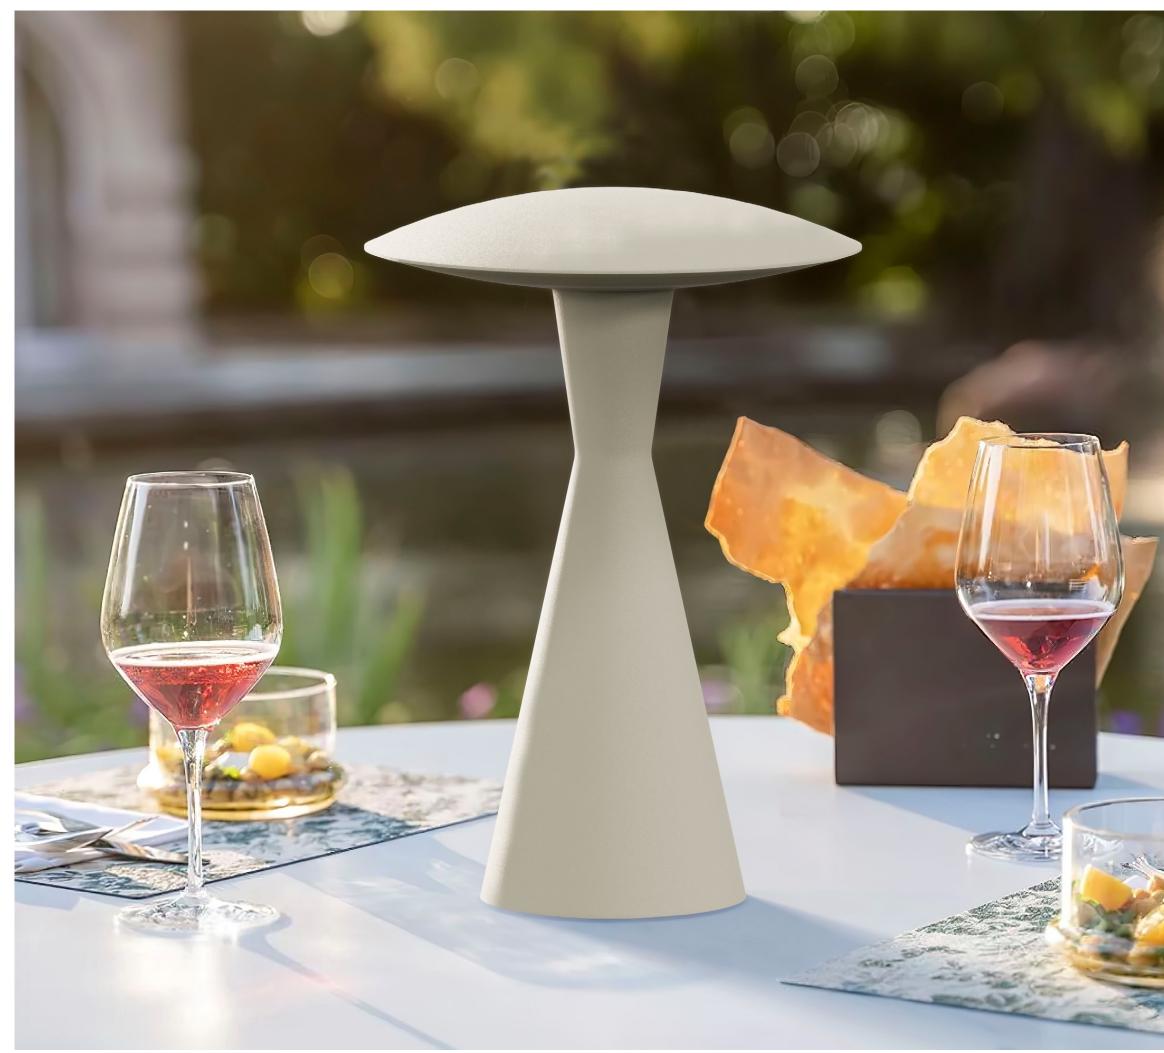

### CLARA LAMP

The warm seaside is beautiful in spring. On the horizon, the line that separates the sun from the water is here, on the beach where two little, barefoot sisters play at leaving their footprints in the sand.

Welcome lightness.

We know a hat protects you from the sun but Clara likes to surprise us and her shade illuminates the table and protects against unwanted guests, the invisible ones no one invited.

Clara arrives at the table before you, and though she sits in silence, she helps you enjoy your lunches and dinners and chatting with friends.

Fortunately, Clara is here.