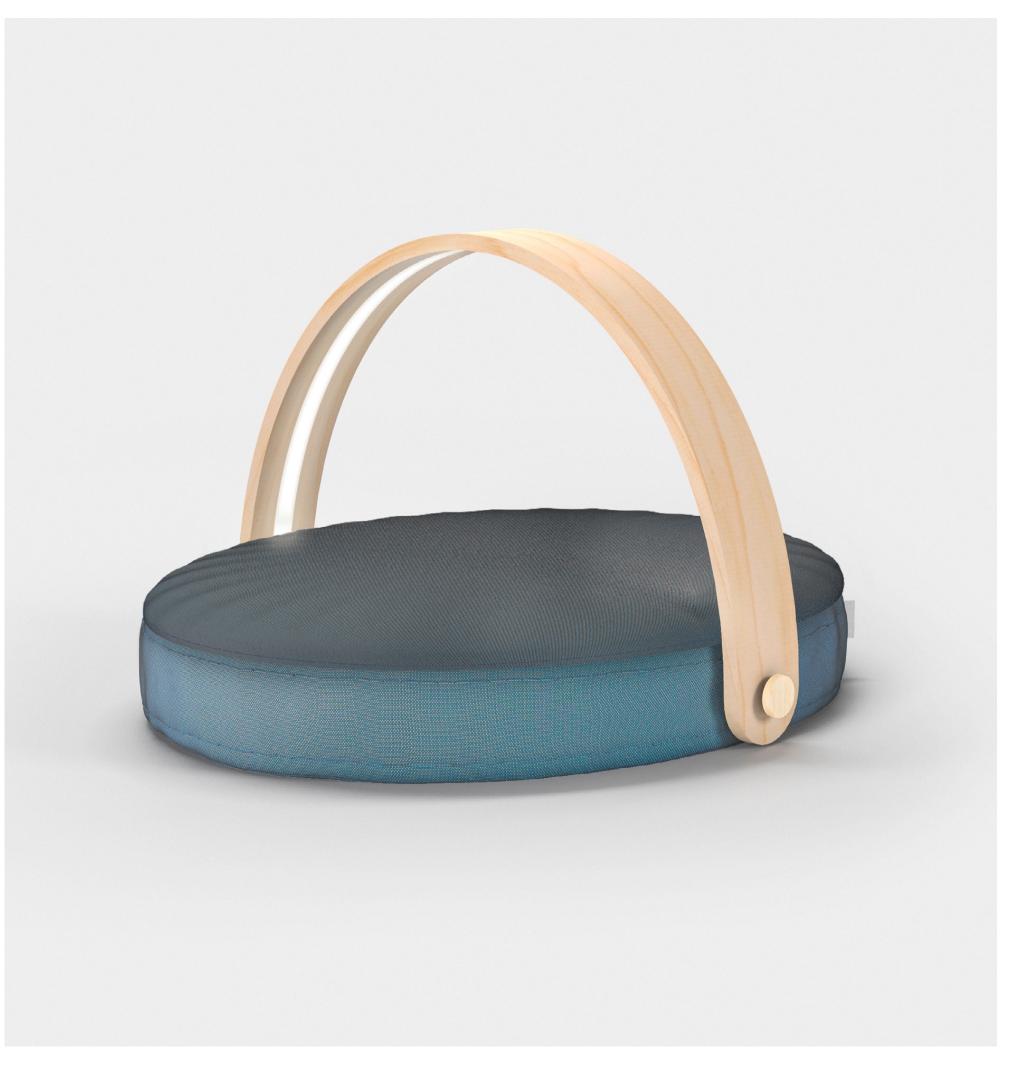

### CHARLIE&GRETA DOG BED

Humidity sensor

Charlie&Greta is the innovative line of sanitizing smart products for the well-being, health and safety of pets and their owners: beds, kennels, bowls and litter trays for dogs and cats. The first product is the sanitizing smart bed.

Charlie&Greta features a fabric treated with TiO2 Rutile that activates with the frequencies of Biovitae and enhances its action, as well as offering a water-repellent and self-cleaning coating.

#### Smart function

In addition to its sanitizing action, Charlie&Greta has several built-in sensors: weight, humidity, temperature, heartbeat detection and breath monitoring to check the

20

- ELIMINATES BACTERIA\*
- ELIMINATES VIRUSES\*
- ELIMINATES FUNGI, MOLDS, AND YEASTS
- PREVENTS ALLERGIES\*\*
- REDUCES ODORS
- UV-FREE
- FOR A CONTINUOUS USE
- ENERGY EFFICIENT
- NATURAL LIGHT

#### ROUND BED

| BIOVITAE LIGHT                                          | UV free<br>led               | Microbicidal<br>Led light |    |
|---------------------------------------------------------|------------------------------|---------------------------|----|
| for a continuous use in presences of humans and animals | energy efficiency<br>natural | natural white<br>light    |    |
|                                                         |                              |                           | 21 |