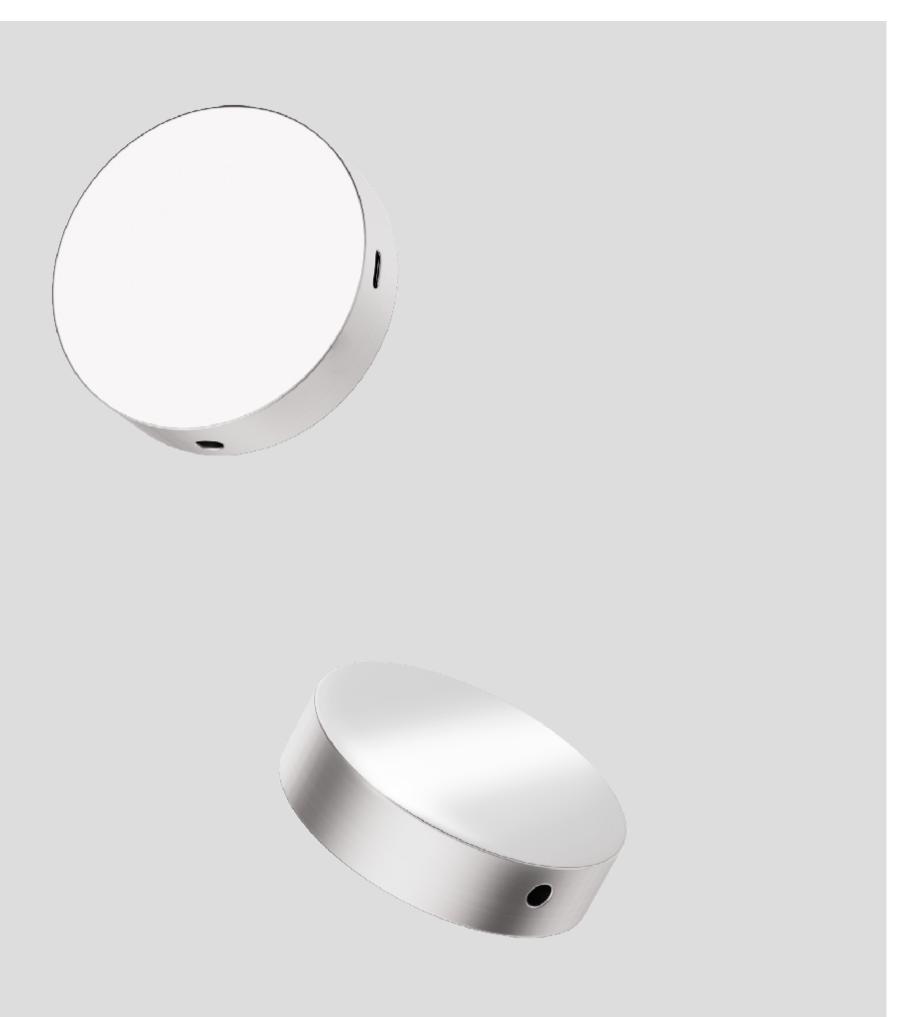

#### **BIOVITAE LIGHT**

for a continuous use in presences of humans and animals

led

UV free

energy efficiency natural natural white

Microbicidal

Led light

light

| BIOVITAE LIGHT                                          | UV free<br>led               | Microbicidal<br>Led light |
|---------------------------------------------------------|------------------------------|---------------------------|
| for a continuous use in presences of humans and animals | energy efficiency<br>natural | natural white<br>light    |

#### ROUND BED

| BIOVITAE LIGHT                                          | UV free<br>led               | Microbicidal<br>Led light |    |
|---------------------------------------------------------|------------------------------|---------------------------|----|
| for a continuous use in presences of humans and animals | energy efficiency<br>natural | natural white<br>light    |    |
|                                                         |                              |                           | 21 |

#### SQUARE BED

| BIOVITAE LIGHT                                          | UV free<br>led               | Microbicidal<br>Led light |   |
|---------------------------------------------------------|------------------------------|---------------------------|---|
| for a continuous use in presences of humans and animals | energy efficiency<br>natural | natural white<br>light    |   |
|                                                         |                              |                           | 2 |