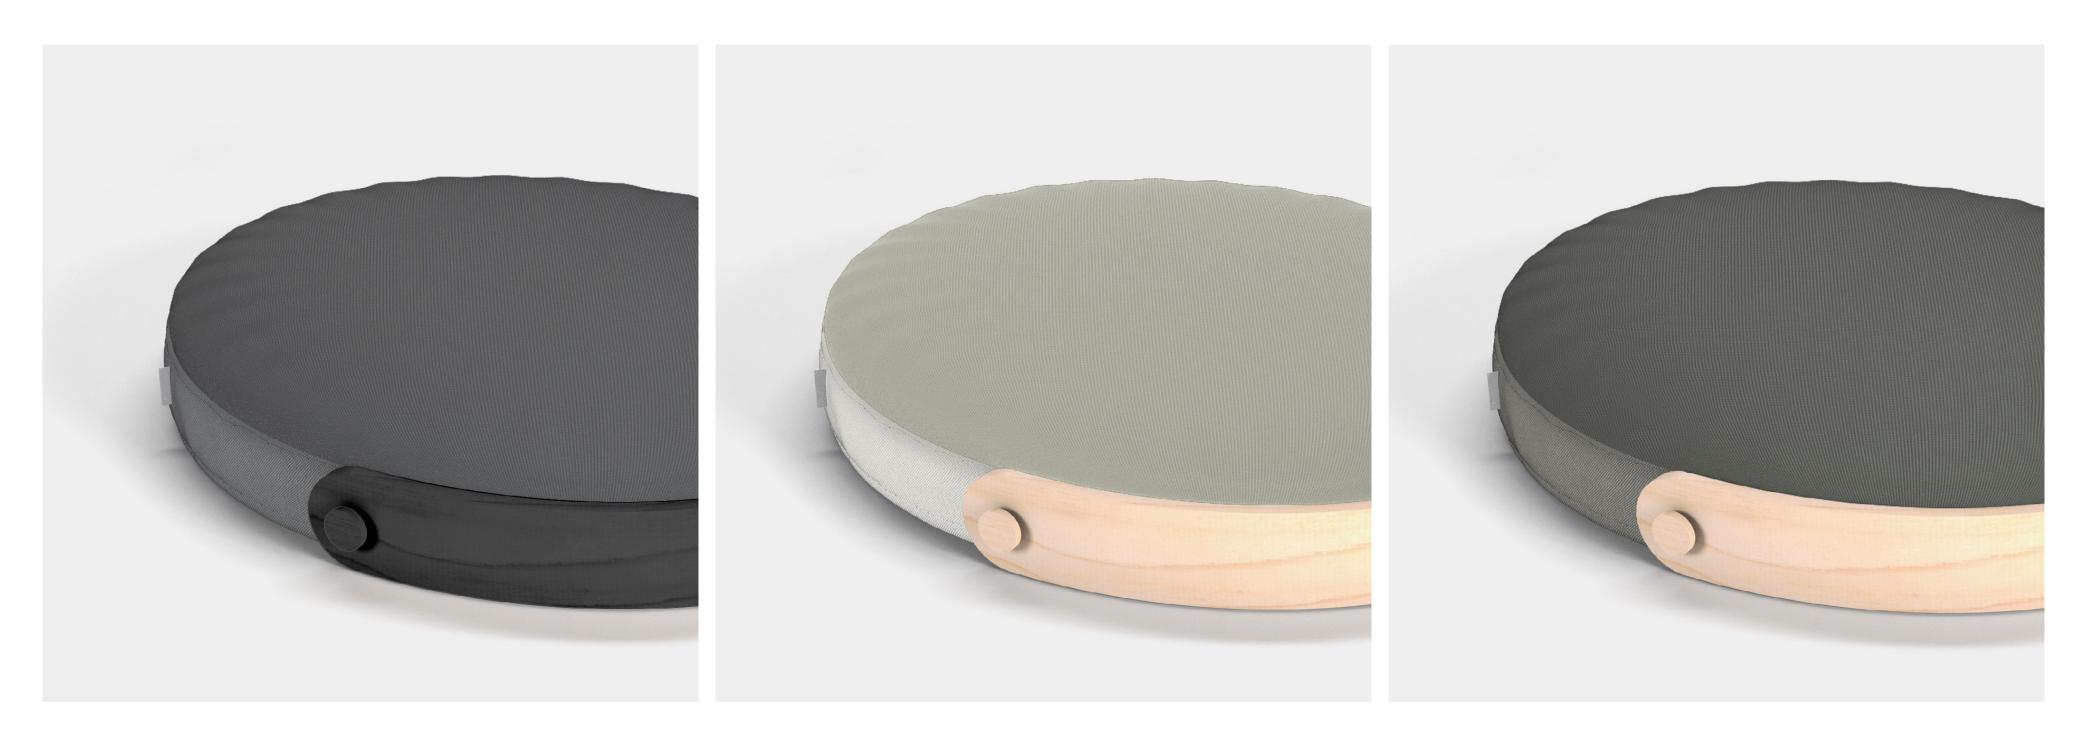

### CHARLIE&GRETA DOG BED

Humidity sensor

Charlie&Greta is the innovative line of sanitizing smart products for the well-being, health and safety of pets and their owners: beds, kennels, bowls and litter trays for dogs and cats. The first product is the sanitizing smart bed.

Charlie&Greta features a fabric treated with TiO2 Rutile that activates with the frequencies of Biovitae and enhances its action, as well as offering a water-repellent and self-cleaning coating.

#### COLOR VARIATIONS

fabric

dark wood