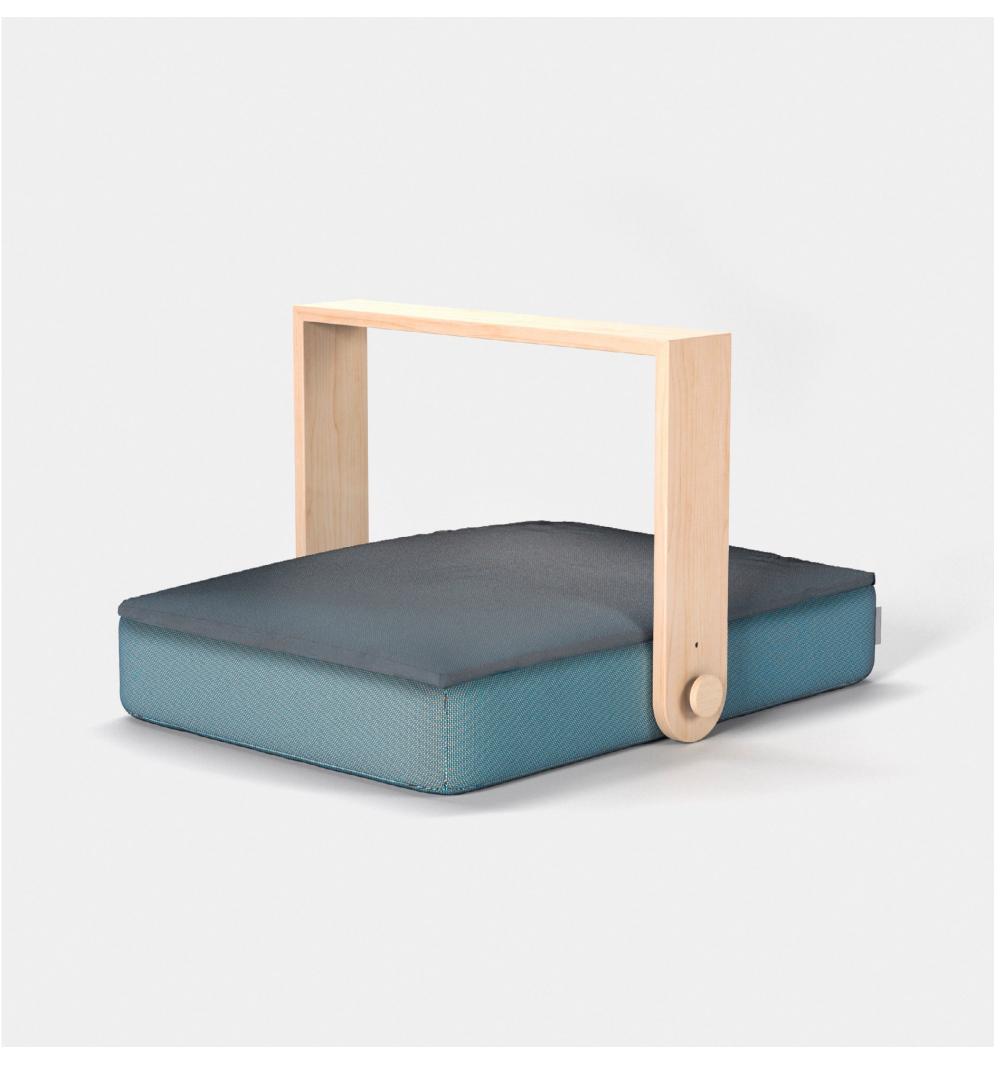

### CHARLIE&GRETA DOG BED

Humidity sensor

Charlie&Greta is the innovative line of sanitizing smart products for the well-being, health and safety of pets and their owners: beds, kennels, bowls and litter trays for dogs and cats. The first product is the sanitizing smart bed.

Charlie&Greta features a fabric treated with TiO2 Rutile that activates with the frequencies of Biovitae and enhances its action, as well as offering a water-repellent and self-cleaning coating.

#### Smart function

In addition to its sanitizing action, Charlie&Greta has several built-in sensors: weight, humidity, temperature, heartbeat detection and breath monitoring to check the

20

- ELIMINATES BACTERIA\*
- ELIMINATES VIRUSES\*
- ELIMINATES FUNGI, MOLDS, AND YEASTS
- PREVENTS ALLERGIES\*\*
- REDUCES ODORS
- UV-FREE
- FOR A CONTINUOUS USE
- ENERGY EFFICIENT
- NATURAL LIGHT

#### SQUARE BED

| BIOVITAE LIGHT                                          | UV free<br>led               | Microbicidal<br>Led light |   |
|---------------------------------------------------------|------------------------------|---------------------------|---|
| for a continuous use in presences of humans and animals | energy efficiency<br>natural | natural white<br>light    |   |
|                                                         |                              |                           | 2 |