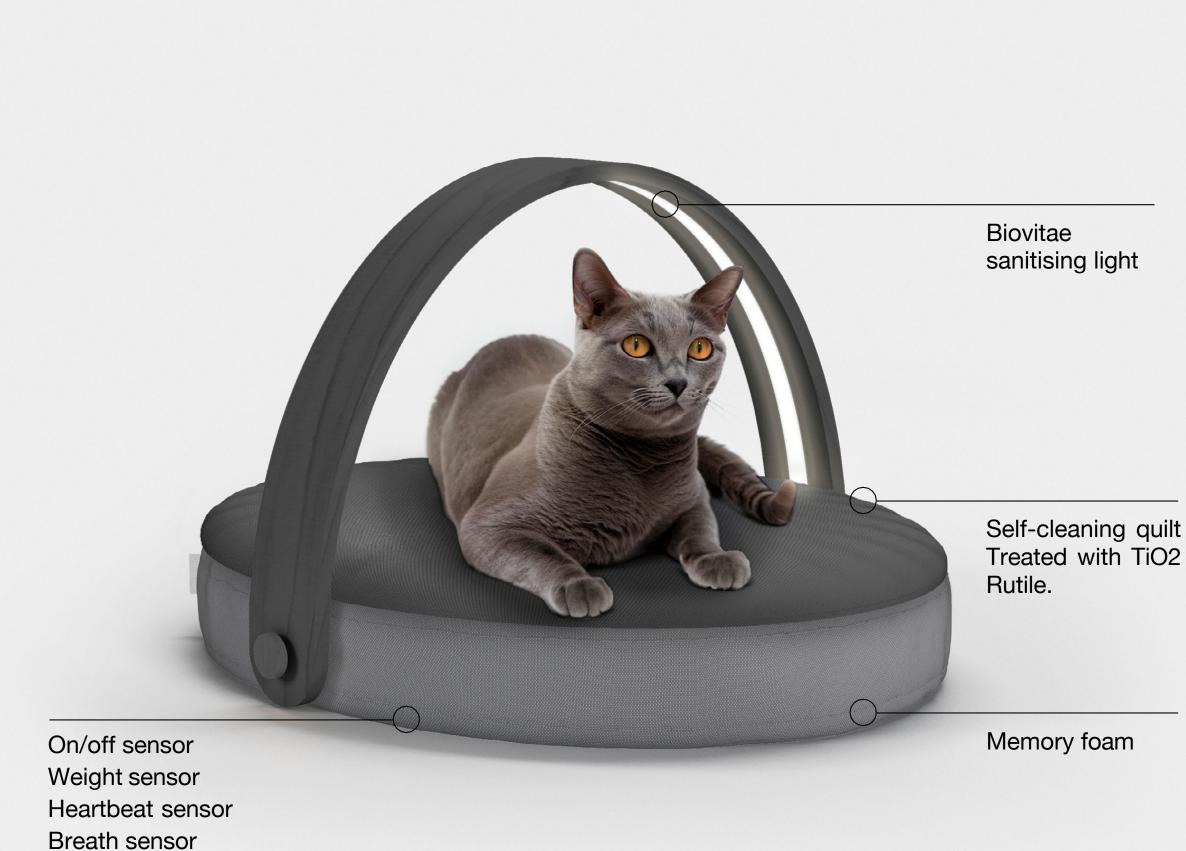

### CHARLIE&GRETA DOG BED

Humidity sensor

Charlie&Greta is the innovative line of sanitizing smart products for the well-being, health and safety of pets and their owners: beds, kennels, bowls and litter trays for dogs and cats. The first product is the sanitizing smart bed.

Charlie&Greta features a fabric treated with TiO2 Rutile that activates with the frequencies of Biovitae and enhances its action, as well as offering a water-repellent and self-cleaning coating.

#### Smart function

In addition to its sanitizing action, Charlie&Greta has several built-in sensors: weight, humidity, temperature, heartbeat detection and breath monitoring to check the

20

- ELIMINATES BACTERIA\*
- ELIMINATES VIRUSES\*
- ELIMINATES FUNGI, MOLDS, AND YEASTS
- PREVENTS ALLERGIES\*\*
- REDUCES ODORS
- UV-FREE
- FOR A CONTINUOUS USE
- ENERGY EFFICIENT
- NATURAL LIGHT