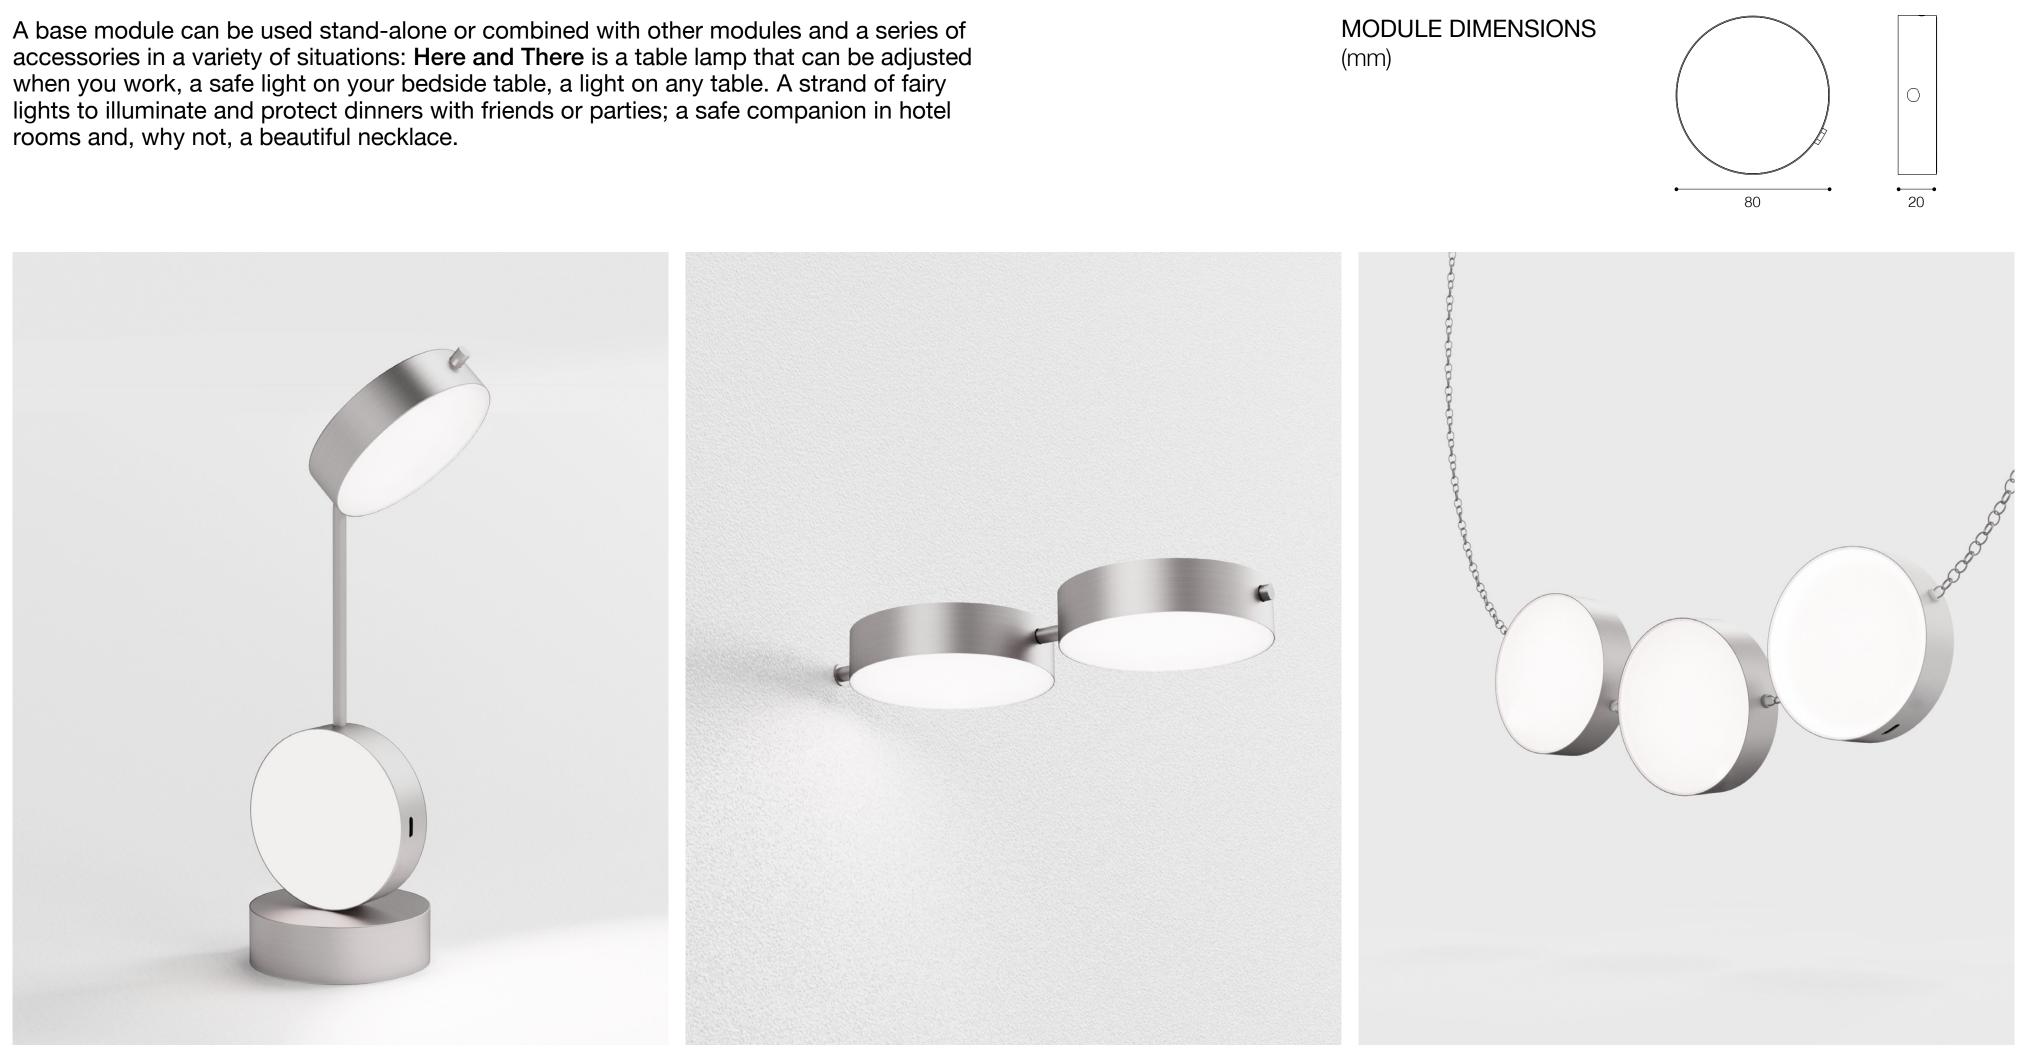

### HERE AND THERE CONCEPT LAMP

#### HERE AND THERE

Little moon, portable lamp as a pendant or as an object to carry in your pocket. Stationary lamp to use at your bedside, as an applique or as a paperweight.

#### HERE AND THERE

Is the light that follows you and waits for you. It is the round spark in the night and the bright spot that brings harmony to a wall or a table.

#### HERE AND THERE

Is with you and by you.

Designer Massimo Bartolini\*

This lamp was designed by **Massimo Bartolini** for Light on your side. A little bit serious, a little bit playful, just like the soul of every artist.

Bartolini's idea was to create a lamp that you can bring with you anywhere you go, ready to protect.

- ELIMINATES BACTERIA\*
- ELIMINATES VIRUSES\*
- ELIMINATES FUNGI, MOLDS, AND YEASTS
- PREVENTS ALLERGIES\*\*
- REDUCES ODORS
- UV-FREE
- FOR A CONTINUOUS USE
- ENERGY EFFICIENT
- NATURAL LIGHT