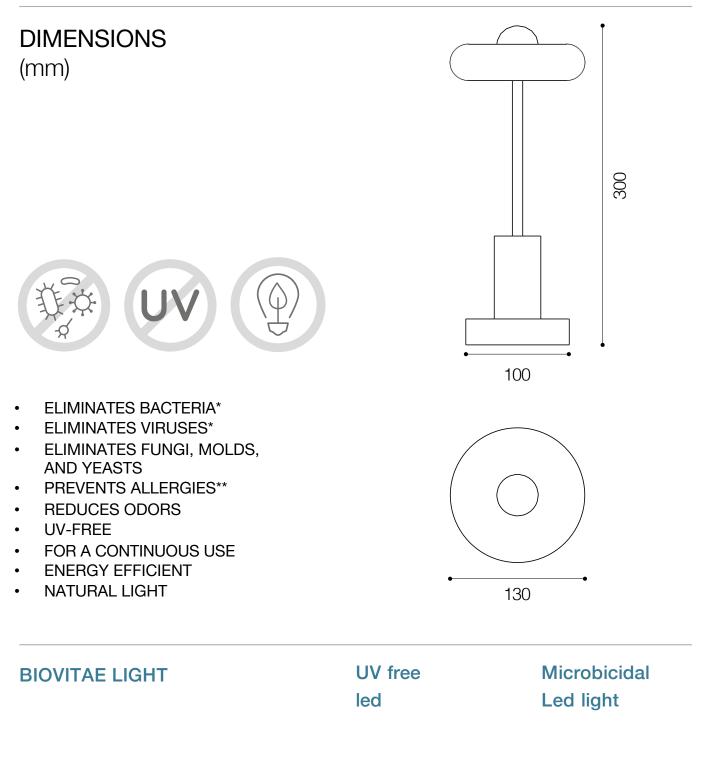

#### **BIOVITAE LIGHT**

for a continuous use in presences of humans and animals

led

UV free

energy efficiency natural natural white

Microbicidal

Led light

light

Bartolini's idea was to create a lamp that you can bring with you anywhere you go, ready to protect.

- ELIMINATES BACTERIA\*
- ELIMINATES VIRUSES\*
- ELIMINATES FUNGI, MOLDS, AND YEASTS
- PREVENTS ALLERGIES\*\*
- REDUCES ODORS
- UV-FREE
- FOR A CONTINUOUS USE
- ENERGY EFFICIENT
- NATURAL LIGHT